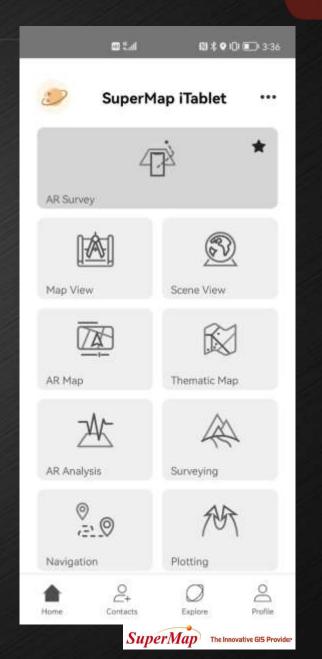

### A Mining GIS Platform is Needed

- Make geospatial data available on the ground via a mobile application (providing shift supervisors with a tool to view data in the field).
- Implement a unified 3D visualization platform compatible with others company's softwares.
- The vast amount of data produced in mining operations requires a reliable and robust system capable of processing all the information.

#### GISTE

Geospatial data available on the ground via a mobile application