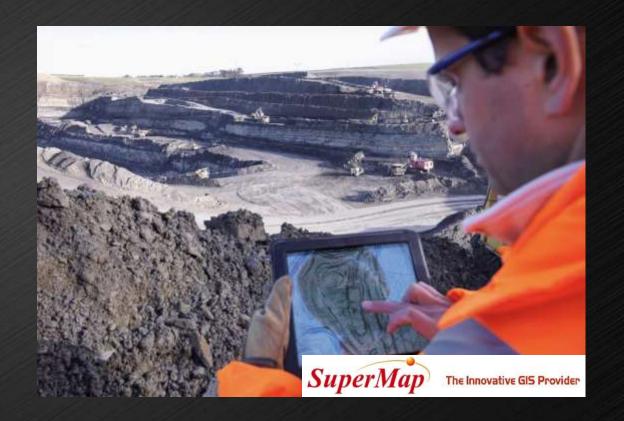

rld's copper production.
- The mining sector contributes about 10% to Chile's GDP directly.
- Mining Foreign Direct Investment (FDI) represents 25% of the total FDI in Chile.
- The mining industry directly and indirectly employs 10% of the country's workforce.





#### Mining Productive Process





#### **Extraction Phase**

Planning



Drilling



Blast



Load



Transportation





### A Mining GIS Platform is Needed



- Make geospatial data available on the ground via a mobile application (providing shift supervisors with a tool to view data in the field).
- Implement a unified 3D visualization platform compatible with others company's softwares.
- The vast amount of data produced in mining operations requires a reliable and robust system capable of processing all the information.





### Mining Digital Twin



- Short-term planning control
- Adherence to the mine plan
- Design control
- Extractions debts
- Floor elevation
- Drill and blast yard representation





# Remote Mining Digital Twin

#### GISTE

Geospatial data available on the ground via a mobile application







#### GISTE

#### Remote Sensors to capture de data





The Icarus system is an innovative long-range field data collection tool designed specifically for the mining industry. Leveraging LiDAR technology, the system is capable of accurately analyze geotechnical movements in real-time.

Groundster is designed to provide comprehensive management, monitoring, and control capabilities for heavy machinery. It supports operators and engineers by offering real-time tools and analytics for decision-ma