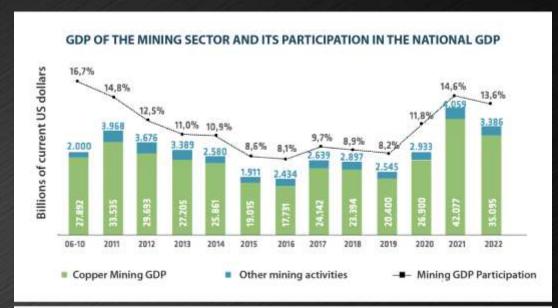

#### Mining Industry in Chile

- Chile is the largest Copper producer in the world; it represents over 30% of the world's copper production.
- The mining sector contributes about 10% to Chile's GDP directly.
- Mining Foreign Direct Investment (FDI) represents 25% of the total FDI in Chile.
- The mining industry directly and indirectly employs 10% of the country's workforce.