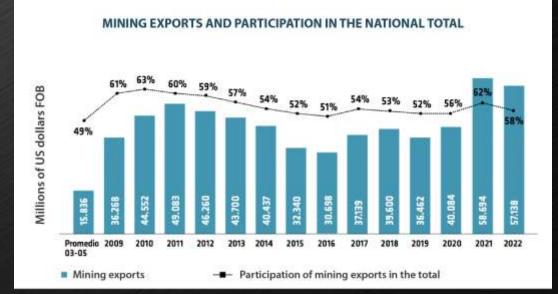

#### Mining Industry in Chile

- Chile is the largest Copper producer in the world; it represents over 30% of the world's copper production.
- The mining sector contributes about 10% to Chile's GDP directly.
- Mining Foreign Direct Investment (FDI) represents 25% of the total FDI in Chile.
- The mining industry directly and indirectly employs 10% of the country's workforce.