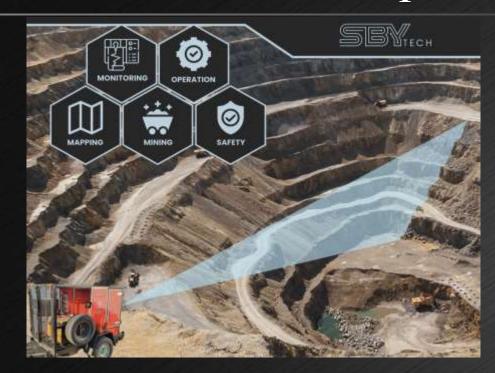

#### Remote Sensors to capture de data

The Icarus system is an innovative long-range field data collection tool designed specifically for the mining industry. Leveraging LiDAR technology, the system is capable of accurately analyze geotechnical movements in real-time.

Groundster is designed to provide comprehensive management, monitoring, and control capabilities for heavy machinery. It supports operators and engineers by offering real-time tools and analytics for decision-making, resulting in optimized operational processes.