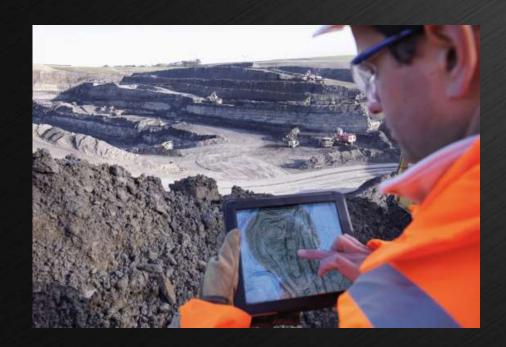

#### **Extraction Phase**

Planning



Drilling



Blast



Load



Transportation





### A Mining GIS Platform is Needed



- Make geospatial data available on the ground via a mobile application (providing shift supervisors with a tool to view data in the field).
- Implement a unified 3D visualization platform compatible with others company's softwares.
- The vast amount of data produced in mining operations requires a reliable and robust system capable of processing all the information.





### Mining Digital Twin



- Short-term planning control
- Adherence to the mine plan
- Design control
- Extractions debts
- Floor elevation
- Drill and blast yard representation





# Remote Mining Digital Twin

#### GISTE

Geospatial data available on the ground via a mobile application







#### GISTE

#### Remote Sensors to capture de data





The Icarus system is an innovative long-range field data collection tool designed specifically for the mining industry. Leveraging LiDAR technology, the system is capable of accurately analyze geotechnical movements in real-time.

Groundster is designed to provide comprehensive management, monitoring, and control capabilities for heavy machinery. It supports operators and engineers by offering real-time tools and analytics for decision-making, resulting in optimized operational processes.

# What is Coming?

# **GIST©**

- 1. Advance Analytics.
- 2. Integration with other mining softwar and platforms.
- 3. Predictive models
- 4. AI & GI







# Thank You All!

GISTE 2023地理信息软件技术大会 2023 Geospatial Information Software Technology