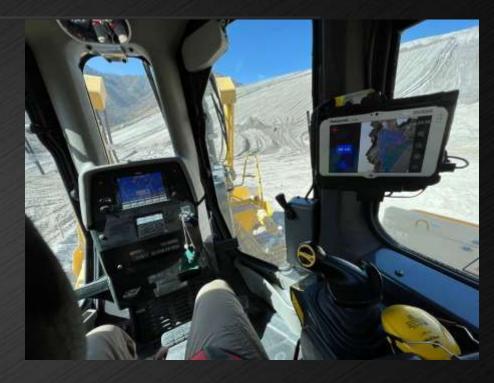

#### GISTE

Geospatial data available on the ground via a mobile application

Groundster is designed to provide comprehensive management, monitoring, and control capabilities for heavy machinery. It supports operators and engineers by offering real-time tools and analytics for decision-making, resulting in optimized operational processes.